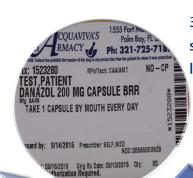

Meditory's RxLabelReader Lite generates the flat image of prescription labels in seconds and stores it for record-keeping or submission to regulatory agencies

3. In seconds, multiple image slices are merged to form a flat label image.

2. RxLabelReader quickly scans bottle

4. Image is saved locally or posted to the cloud and is available within minutes.

 Dozens of medications can be scanned in minutes. Distributed exclusively by Versalmage Software Corporation