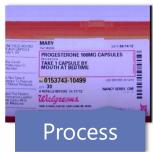

3. In seconds, multiple image slices are merged to form a flat label image.

2. RxLabelReader quickly scans bottle

4. Image is saved locally or posted to the cloud and is available within minutes.

 Dozens of medications can be scanned in minutes. Distributed exclusively by Versalmage Software Corporation