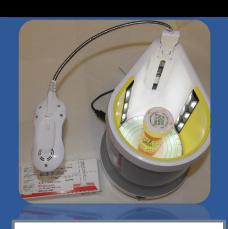

**RxLabelReader** scanning prescription labels with auxiliary camera.

3. In seconds, multiple image slices are merged to form a flat label image.

2. RxLabelReader quickly scans bottle

4. Image is saved locally or posted to the cloud and is available within minutes.

 Dozens of medications can be scanned in minutes. Distributed exclusively by Versalmage Software Corporation