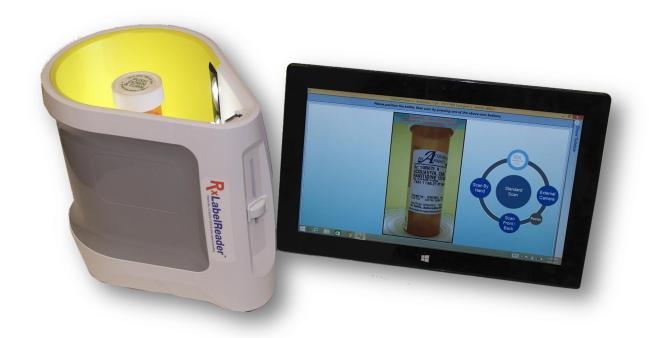

# Meditory's "RxLabelReader™-Lite"

- Rapidly scans Rx bottles, captures the entire prescription label and produces a sharp 2D image!
- Saves scanned images to your local computer or posts to a web server
- Reduces data transcription errors
- Leverages patented device and software technology
- Facilitates HIPAA and agency audit compliance
- Reduces legal risks

Meditory's RxLabelReader Lite generates the flat image of prescription labels in seconds and stores it for record-keeping or submission to regulatory agencies

**RxLabelReader** scanning prescription labels with auxiliary camera.